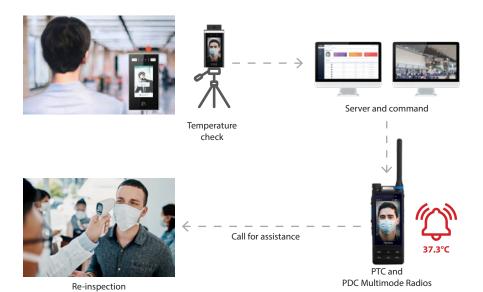

## **Advantages**

Dedicated infrared sensor

Advanced face recognition and accurate temperature measurement (±0.3°C)

Flexible deployment

Abnormal alarm and data

Mobile radio app remote monitoring anytime, anywhere