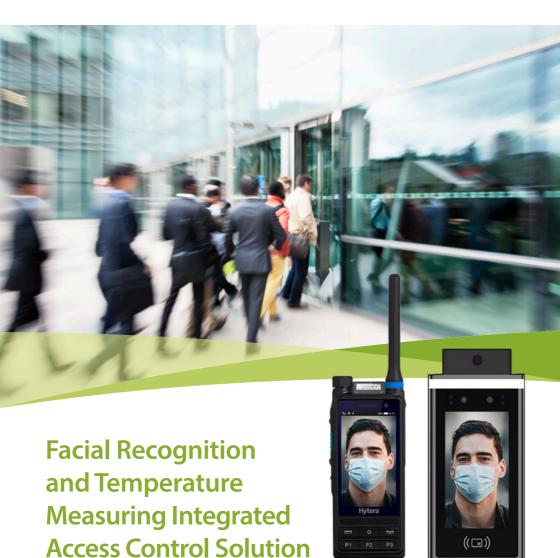

### **Intelligent Access Control System**

#### **Product Features**

recognition

recognition (customised)

Infrared temperature measurement

Non-contact temperature measurement

Wireless transmission

Alarm notification

## **Advantages**

Dedicated infrared sensor

Advanced face recognition and accurate temperature measurement (±0.3°C)

Flexible deployment

Abnormal alarm and data

Mobile radio app remote monitoring anytime, anywhere